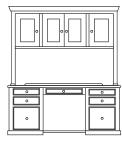

Holly Media Center - 50"TV 96"w x 87"h x 23"d

1001-HMC-42BD

1001-HMC-42NDTD

Harrison Desk - 70"w 70"w x 80"h x 30"d

1002-HD-70ST

1002-HD-70DRS