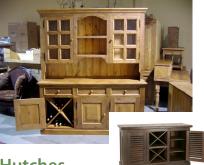

Hutches

Standard Widths - 4, 5, & 6 feet Wood doors, Glass Doors, Shelves, etc Turned all in Regular or large

**Beds & Dressers** 

Sizes: Twin to CA King Headboard or Headboard/Footboard Poster, Panel, Platform, etc.