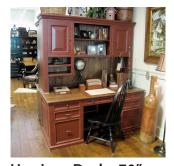

## Customization Examples

These are just a couple examples of how you can customize some of our standard in-line items to satisfy your store or customer design requirements. Complete customization is available from color and finish, to size, hardware and style. Standard, customization or custom - It's your choice.

Holly Media Center - 50"TV 96"w x 87"h x 23"d

1001-HMC-42BD

1001-HMC-42NDTD

Harrison Desk - 70"w 70"w x 80"h x 30"d

1002-HD-70ST

1002-HD-70DRS