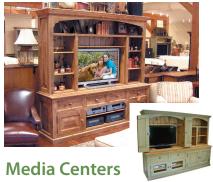

Standard Lengths - 5, 6, 7 & 8 feet Wood doors, Glass Doors, No Doors CD Drawers, Adjustable Shelves, etc