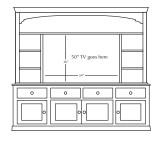

## Customization Examples

These are just a couple examples of how you can customize some of our standard in-line items to satisfy your store or customer design requirements. Complete customization is available from color and finish, to size, hardware and style. Standard, customization or custom - It's your choice.

Holly Media Center - 50"TV 96"w x 87"h x 23"d

1001-HMC-42BD

1001-HMC-42NDTD

Harrison Desk - 70"w 70"w x 80"h x 30"d

1002-HD-70ST

1002-HD-70DRS