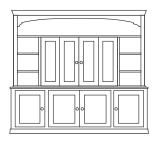

## Customization Examples

These are just a couple examples of how you can customize some of our standard in-line items to satisfy your store or customer design requirements. Complete customization is available from color and finish, to size, hardware and style. Standard, customization or custom - It's your choice.

Holly Media Center - 50"TV 96"w x 87"h x 23"d

1001-HMC-42BD

1001-HMC-42NDTD

Harrison Desk - 70"w 70"w x 80"h x 30"d

1002-HD-70ST

1002-HD-70DRS