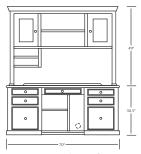

## Customization Examples

These are just a couple examples of how you can customize some of our standard in-line items to satisfy your store or customer design requirements. Complete customization is available from color and finish, to size, hardware and style. Standard, customization or custom - It's your choice.

Holly Media Center - 50"TV 96"w x 87"h x 23"d

1001-HMC-42BD

1001-HMC-42NDTD

Harrison Desk - 70"w 70"w x 80"h x 30"d

1002-HD-70ST

1002-HD-70DRS