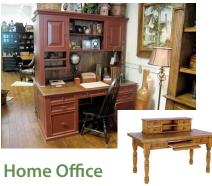

Standard Lengths - 4, 5, 6 & 7 feet Wood doors, Glass Doors, No Doors CD Drawers, Adjustable Shelves, etc

Standard Widths - 4, 5 and 6 feet With or without hutchtop, or cubbies Files, Keyboard drawer, computer, etc