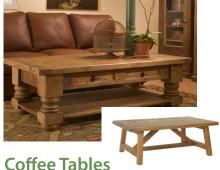

Standard Sizes - Varies on type Leg Styles - Straight, Turned, etc Square and Rectangle.

**Counters, Bars & Displays** 

All Work Built to Specification **Requirements Based Features:** Drawers, Doors, Files, Cabinets, etc.