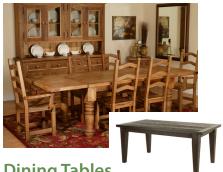

This is just a sample of our work. We have many more designs to choose from.

**Dining Tables** 

Standard Sizes - 5, 6, 7 & 8 feet Leg Styles - Straight, Tapered, etc Rectangle, Round, Extension, etc.

Standard Sizes - 36", 48" & 60" Leg Styles - Turned, Tapered, etc **Square and Rectangle** 