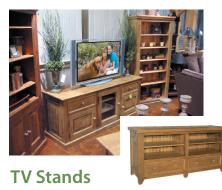

Standard Lengths - 4, 5, 6 & 7 feet Wood doors, Glass Doors, No Doors CD Drawers, Adjustable Shelves, etc

Standard Widths - 4, 5 and 6 feet With or without hutchtop, or cubbies Files, Keyboard drawer, computer, etc

Standard Lengths - 5, 6, 7 & 8 feet Wood doors, Glass Doors, No Doors CD Drawers, Adjustable Shelves, etc