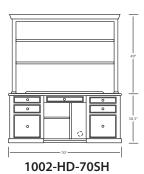

Holly Media Center - 50"TV 96"w x 87"h x 23"d

1001-HMC-42BD

1001-HMC-42NDTD

Harrison Desk - 70"w 70"w x 80"h x 30"d

1002-HD-70ST

1002-HD-70DRS