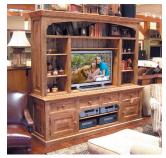

## Customization Examples

These are just a couple examples of how you can customize some of our standard in-line items to satisfy your store or customer design requirements. Complete customization is available from color and finish, to size, hardware and style. Standard, customization or custom - It's your choice.

Holly Media Center - 50"TV 96"w x 87"h x 23"d

1001-HMC-42BD

1001-HMC-42NDTD

Harrison Desk - 70"w 70"w x 80"h x 30"d

1002-HD-70ST

1002-HD-70DRS