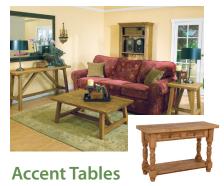

Standard Sizes - Varies on type Leg Styles - Straight, Turned, etc Square and Rectangle.

**Counters, Bars & Displays** 

All Work Built to Specification **Requirements Based Features:** Drawers, Doors, Files, Cabinets, etc.