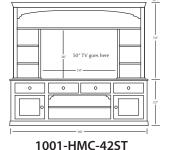

## Customization Examples

These are just a couple examples of how you can customize some of our standard in-line items to satisfy your store or customer design requirements. Complete customization is available from color and finish, to size, hardware and style. Standard, customization or custom - It's your choice.

Holly Media Center - 50"TV 96"w x 87"h x 23"d

1001-HMC-42BD

1001-HMC-42NDTD

Harrison Desk - 70"w 70"w x 80"h x 30"d

1002-HD-70ST

1002-HD-70DRS