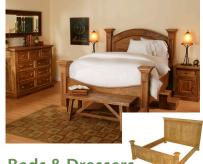

Hutches

Standard Widths - 4, 5, & 6 feet Wood doors, Glass Doors, Shelves, etc Turned all in Regular or large

**Beds & Dressers** 

Sizes: Twin to CA King Headboard or Headboard/Footboard Poster, Panel, Platform, etc.